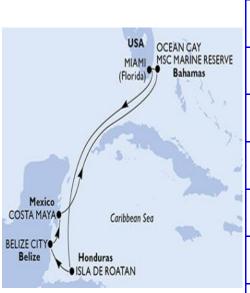

## 7 Night Western Caribbean Cruise

**Departing from Miami, Florida** 

Honduras, Belize, Mexico, Bahamas

Hosted by Vivian, Jim & Cowboy

### **NITTANY TRAVEL'S CANCELLATION POLICY:**

\$50 per person in addition to any penalties imposed by the vendor.

|          | DAY | DATE                      | PORT                                     | ARRIVAL | DEPARTURE |
|----------|-----|---------------------------|------------------------------------------|---------|-----------|
|          | 1   | Sunday<br>Feb 14, 2021    | Miami, Florida                           | -       | 5:00 PM   |
| E 2 E. C | 2   | Monday<br>Feb 15, 2021    | At Sea                                   | -       | -         |
|          | 3   | Tuesday<br>Feb 16, 2021   | Isla de Roatan, Honduras                 | 9:00 AM | 5:00 PM   |
|          | 4   | Wednesday<br>Feb 17, 2021 | Belize City, Belize                      | 8:00 AM | 6:00 PM   |
|          | 5   | Thursday<br>Feb 18, 2021  | Costa Maya, Mexico                       | 8:00 AM | 5:00 PM   |
|          | 6   | Friday<br>Feb 19, 2021    | At Sea                                   | -       | -         |
|          | 7   | Saturday<br>Feb 20, 2021  | Ocean Cay MSC Marine<br>Reserve, Bahamas | 9:00 AM | 11:55 PM  |
|          | 8   | Sunday<br>Feb 21, 2021    | Miami, Florida                           | 7:00 AM | -         |